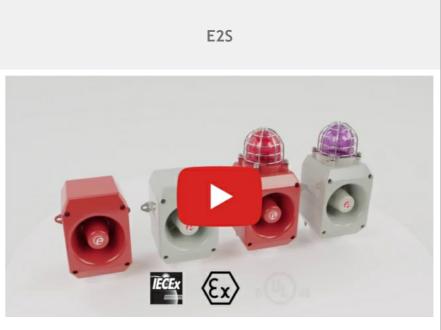

E2S manufactures warning signals - horns and strobes - for hazardous area use

Regard 3000

Regard 7000

The Regard 3000 and 7000 series of controllers offer PLC-like function with touch screen set up - no programming required.