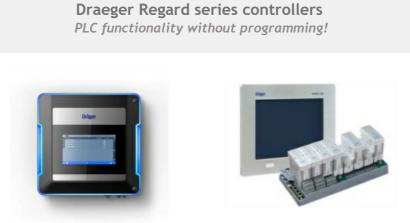

E2S manufactures warning signals - horns and strobes - for hazardous area use

Regard 3000

Regard 7000

The Regard 3000 and 7000 series of controllers offer PLC-like function with touch screen set up - no programming required.

Master-less architecture - each module in the controller has its own power supply, so if one module malfunctions the rest of the controller continues to operate. Modules with faults can be "hot swapped" without interrupting system operation. Patented HART tunneling allows for remote configuration of transmitters from the control panel.

Additional unique features of the Regard series are:

Standard variants of 8, 16, 32, 48 channels w/existing CAD drawing packages reduce cost S elf-generated reporting of I/O listing, ranges, and alarm setpoints
Supports management of change protocols
Power spike protection - eliminates most false alarms due to electrical current fluctuations.
Independently rated for SIL2 (safety integrity level 2)
Full featured networking and digital communications- Ethernet, Modbus-Master interface,
Modbus RTU, PROFIBUS and PROFINET interfaces
Modular and easily expandable, can support up to 1536 points Can integrate 3rd party transmitters (gas or other parameters (temp, flow, pressure, etc.))
Provides I/O for connection to existing audible/visible alarm devices, alarm acknowledge buttons, vent fans, process shutdown valves, BMS etc
Password protected, and passwords assigned to each user. Will be able to track changes made by each user