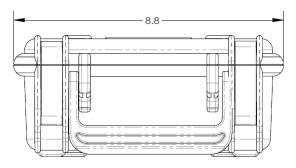

### **Specifications:**

| Accuracy:                 | < 1% of Full Scale Range* |
|---------------------------|---------------------------|
| Analysis Range:           | 0-1%/5%/10%/25%/100%      |
| Battery Indicator:        | Integrated into Display   |
| Calibration:              | Periodically              |
| Classification:           | IP66 / NEMA4X             |
| Data Logging:             | Removable USB Flash Drive |
| Dimensions:               | 8.80 x 7.50 x 3.90 inch   |
| Display:                  | Integrated w/ Backlight   |
| Enclosure:                | Rugged Polypropylene      |
| Flow Sensitivity:         | 0.5 - 5 SCFH              |
| Gas Connections:          | 1/8" Tube Fittings        |
| Output (Analog):          | 0 - 1V DC                 |
| Power:                    | Rechargeable Battery      |
| -                         | 100 - 240 VAC AC Adapter  |
| Pressure:                 | Inlet, 0 - 50 PSIG        |
| Response Time:            | T90 in 10 Seconds         |
| Sensor:                   | PO2-160 Percent O2 Sensor |
| Sensor Life:              | 60 months                 |
| Temperature:              | 0 - 50 deg C              |
| Temperature Compensation: | Integral                  |
| Warranty:                 | 12 months                 |
| Weight:                   | 4.8 lbs                   |
|                           |                           |