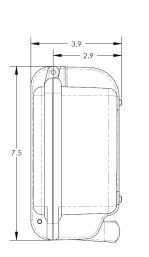

### **Specifications:**

| Accuracy:                 | < 1% of Full Scale Range* |
|---------------------------|---------------------------|
| Analysis Range:           | 0-1%/5%/10%/25%/100%      |
| Battery Indicator:        | Integrated into Display   |
| Calibration:              | Periodically              |
| Classification:           | IP66 / NEMA4X             |
| Data Logging:             | Removable USB Flash Drive |
| Dimensions:               | 8.80 x 7.50 x 3.90 inch   |
| Display:                  | Integrated w/ Backlight   |
| Enclosure:                | Rugged Polypropylene      |
| Flow Sensitivity:         | 0.5 - 5 SCFH              |
| Gas Connections:          | 1/8" Tube Fittings        |
| Output (Analog):          | 0 - 1V DC                 |
| Power:                    | Rechargeable Battery      |
| -                         | 100 - 240 VAC AC Adapter  |
| Pressure:                 | Inlet, 0 - 50 PSIG        |
| Response Time:            | T90 in 10 Seconds         |
| Sensor:                   | PO2-160 Percent O2 Sensor |
| Sensor Life:              | 60 months                 |
| Temperature:              | 0 - 50 deg C              |
| Temperature Compensation: | Integral                  |
| Warranty:                 | 12 months                 |
| Weight:                   | 4.8 lbs                   |
|                           |                           |