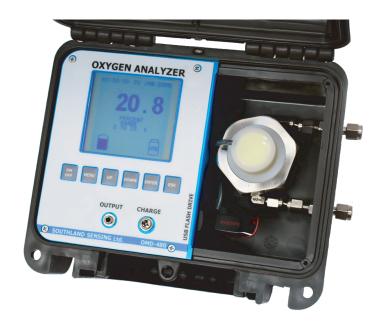

# **OMD-480 Oxygen Analyzer**

**Product Specification Sheet** 

## Portable Percent Oxygen Analyzer with USB Data Logging

Large Backlit Display w/ User Friendly Menu
Data Log via Removable USB Flash Drive
1/8"Tube Fitting Gas Connection
Continuous Analysis during Charging
Electrochemical Sensor Technology

### **Specifications:**

| Accuracy:                 | < 1% of Full Scale Range* |
|---------------------------|---------------------------|
| Analysis Range:           | 0-1%/5%/10%/25%/100%      |
| Battery Indicator:        | Integrated into Display   |
| Calibration:              | Periodically              |
| Classification:           | IP66 / NEMA4X             |
| Data Logging:             | Removable USB Flash Drive |
| Dimensions:               | 8.80 x 7.50 x 3.90 inch   |
| Display:                  | Integrated w/ Backlight   |
| Enclosure:                | Rugged Polypropylene      |
| Flow Sensitivity:         | 0.5 - 5 SCFH              |
| Gas Connections:          | 1/8" Tube Fittings        |
| Output (Analog):          | 0 - 1V DC                 |
| Power:                    | Rechargeable Battery      |
| -                         | 100 - 240 VAC AC Adapter  |
| Pressure:                 | Inlet, 0 - 50 PSIG        |
| Response Time:            | T90 in 10 Seconds         |
| Sensor:                   | PO2-160 Percent O2 Sensor |
| Sensor Life:              | 60 months                 |
| Temperature:              | 0 - 50 deg C              |
| Temperature Compensation: | Integral                  |
| Warranty:                 | 12 months                 |
| Weight:                   | 4.8 lbs                   |
|                           |                           |