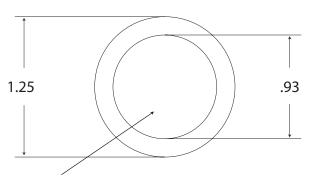

|
| · · · · · · · · · · · · · · · · · · · | The state of the s |

#### For use in CO2 applications

- 1. Signal output is measured in air at 25 ° C, sea level.
- 2. Accuracy full scale is calculated with constant pressure and temperature & proper calibration (90% O2 value on full scale range). Drastic temperature change can result in a maximum error of  $\pm$  10%.
- 3. Expected life is calculated when O2 is 20.9% @ 25  $^{\circ}$  C, sea level.
- 4. Southland Sensing warrants these sensors for the period noted above to be free from defects in materials and workmanship. Southland Sensing will not be held liable for sensors damaged due to customer neglect.



### **Sensing Surface**



## **PCB** Assembly



## Direct Replacement Guide

Analytical Industries: XLT-11-15

Teledyne: A-3, A-5

#### New England - ETA Process Instrumentation

119 Foster Street, Bldg #6 Peabody, MA 01960 Tel: (978) 532-1330 www.etapii.com sales@etapii.com

#### **Upstate NY - Martech Controls**

2000 Teall Avenue Syracuse, NY13026 Tel: (315) 876-9120 www.martechcontrols.com sales@martechcontrols.com