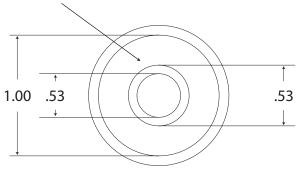

|
| · · · · · · · · · · · · · · · · · · · | The state of the s |

#### For use in CO2 applications

- 1. Signal output is measured in air at 25 ° C, sea level.
- 2. Accuracy full scale is calculated with constant pressure and temperature & proper calibration (90% O2 value on full scale range). Drastic temperature change can result in a maximum error of  $\pm$  10%.
- 3. Expected life is calculated when O2 is 20.9% @ 25  $^{\circ}$  C, sea level.
- 4. Southland Sensing warrants these sensors for the period noted above to be free from defects in materials and workmanship. Southland Sensing will not be held liable for sensors damaged due to customer neglect.



### **Sensing Surface**



## **PCB** Assembly



## Direct Replacement Guide

Analytical Industries: XLT-11-15

Teledyne: A-3, A-5

#### New England - ETA Process Instrumentation

119 Foster Street, Bldg #6 Peabody, MA 01960 Tel: (978) 532-1330 www.etapii.com sales@etapii.com

#### **Upstate NY - Martech Controls**

2000 Teall Avenue Syracuse, NY13026 Tel: (315) 876-9120 www.martechcontrols.com sales@martechcontrols.com